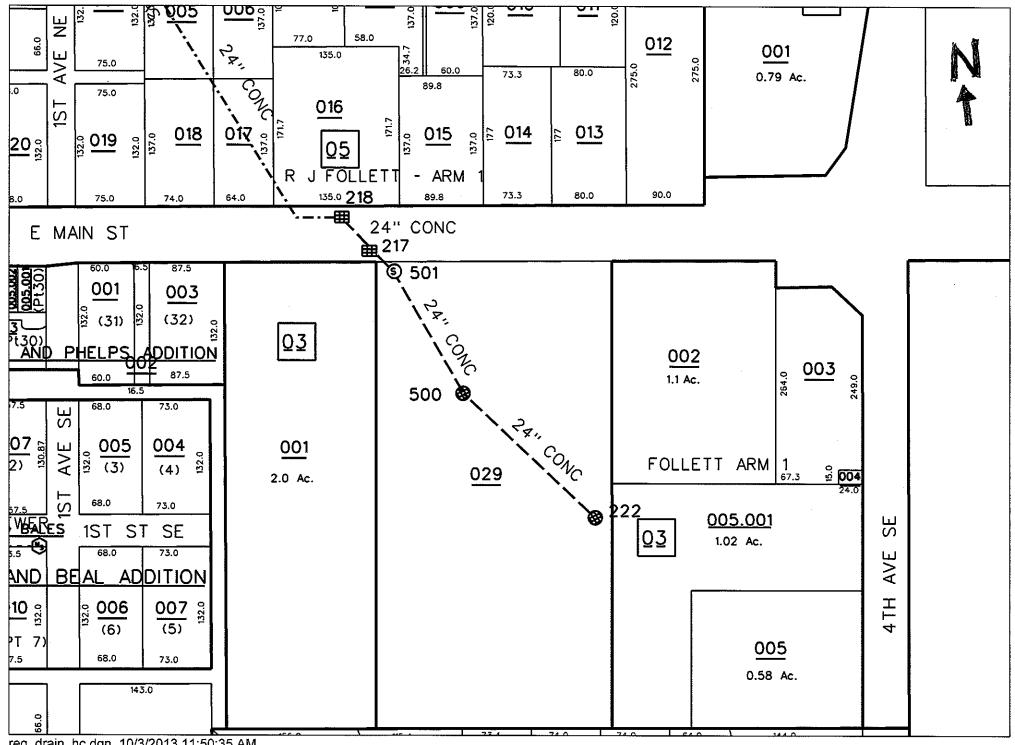

# Map Correction-Field Verification

Drain Number: 128 Drain Length: 456

Drain Name: RJ Follet Arm 1 (Carmel Knoll Apartments)

**Change + / - : -76** 

**Date:** 10/4/2013

New Length: 380

Verified By: SLM, SAB, GRH

#### **Notes & Sketch:**

Based upon a field investigation it was determined that Arm 1 of the RJ Follett Drain was never relocated through the Carmel Knoll Apartment Complex. This complex is located on Parcel No 16-10-30-00-029.000. The drain tile itself was upgraded to concrete tile in 1928.