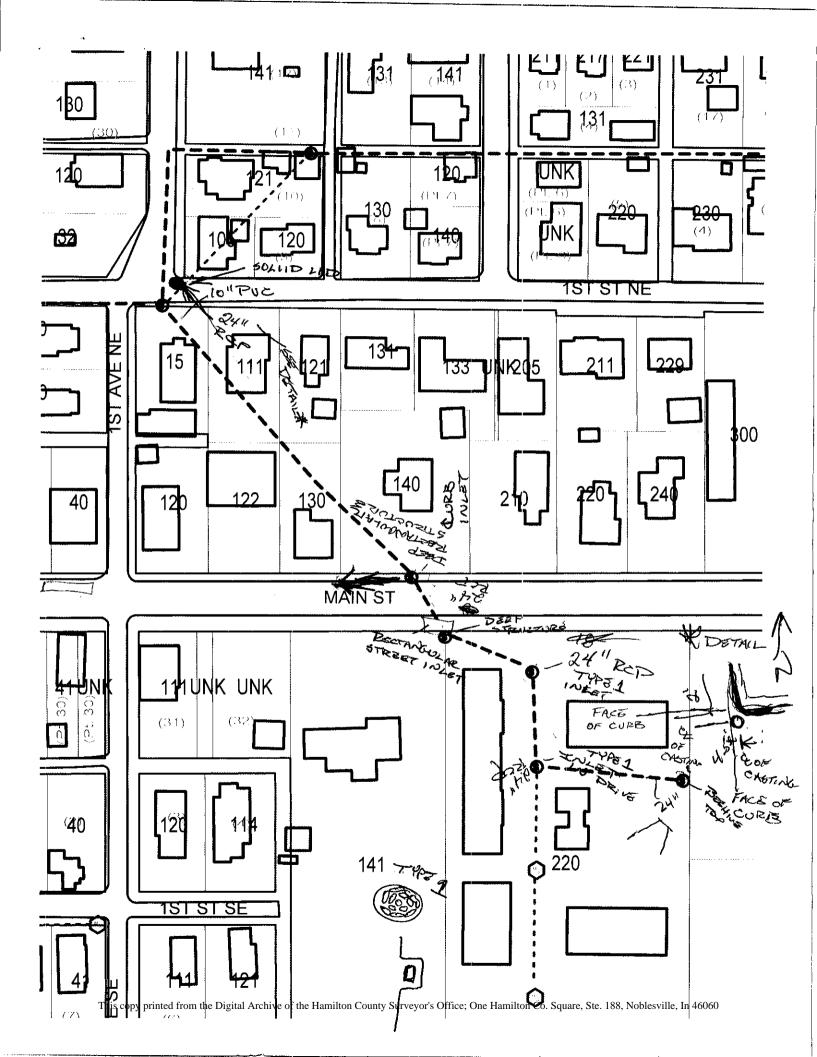

# Map Correction-Field Verification

Drain Number: 128 Drain Length: 456

Drain Name: RJ Follet Arm 1 (Carmel Knoll Apartments)

**Change + / - : -76** 

**Date:** 10/4/2013

New Length: 380

Verified By: SLM, SAB, GRH

#### **Notes & Sketch:**

Based upon a field investigation it was determined that Arm 1 of the RJ Follett Drain was never relocated through the Carmel Knoll Apartment Complex. This complex is located on Parcel No 16-10-30-00-029.000. The drain tile itself was upgraded to concrete tile in 1928.