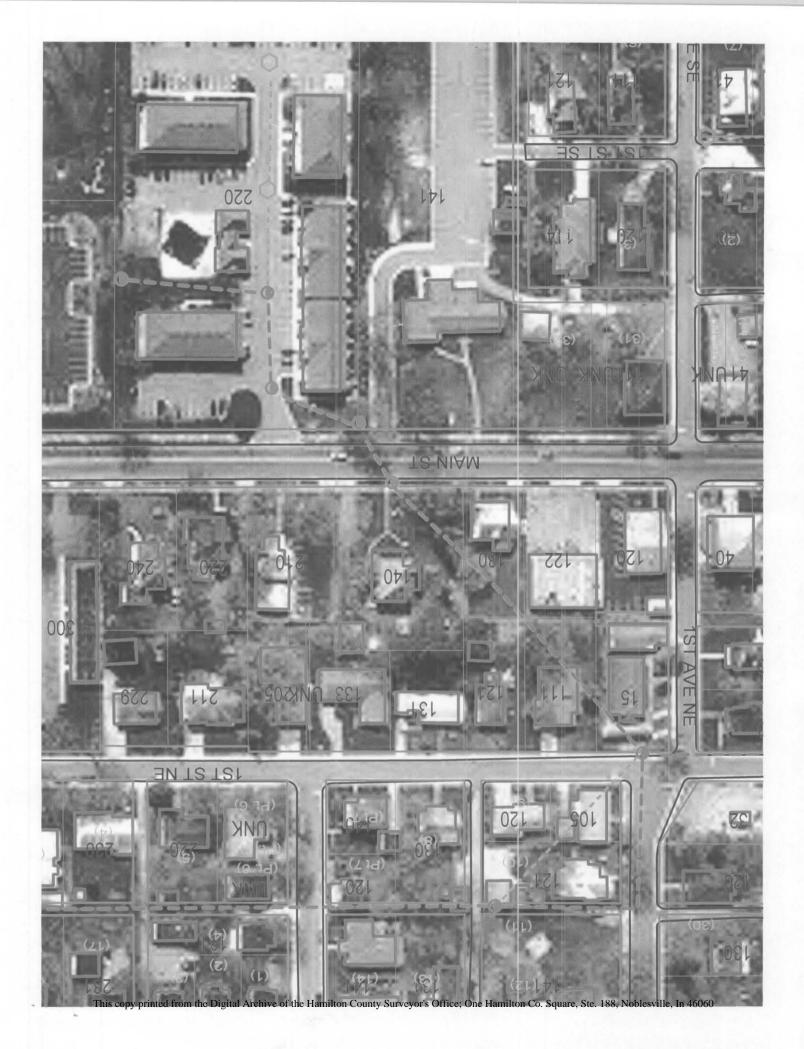

# Map Correction-Field Verification

Drain Number: 128 Drain Length: 456

Drain Name: RJ Follet Arm 1 (Carmel Knoll Apartments)

**Change + / - : -76** 

**Date:** 10/4/2013

New Length: 380

Verified By: SLM, SAB, GRH

#### **Notes & Sketch:**

Based upon a field investigation it was determined that Arm 1 of the RJ Follett Drain was never relocated through the Carmel Knoll Apartment Complex. This complex is located on Parcel No 16-10-30-00-029.000. The drain tile itself was upgraded to concrete tile in 1928.